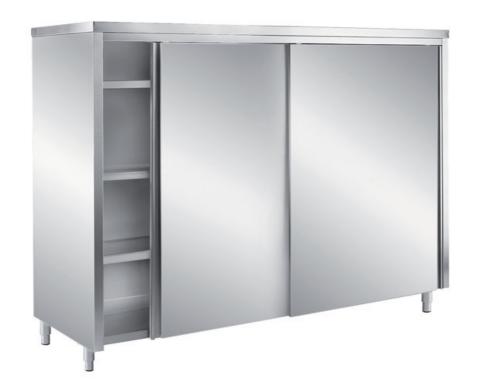

## Furnishing

Cabinet with sliding doors - mm 1600x500x1700 h - MPC/16

## **Dimension:**

Length: 1600.0 mm Depth: 500.0 mm

Metaltecnica © Page 1 of 2

Height: 1700.0 mm Weight: 106.0 kg Volume: 1.36 mq

Packaging length: 1650.0 mm Packaging depth: 750.0 mm Packaging height: 1950.0 mm Packaging weight: 138.0 kg Packaging volume: 2.41 mq