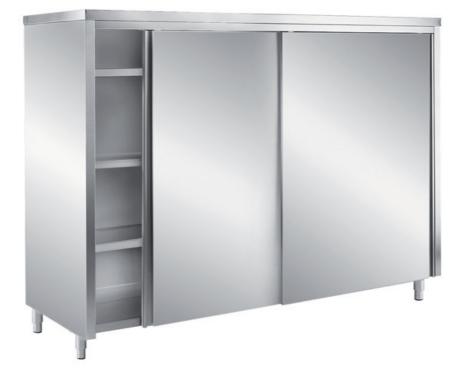

## Furnishing

Cabinet with sliding doors - mm 1200x500x1700 h - MPC/12

## Dimension:

Length: 1200.0 mm Depth: 500.0 mm Height: 1700.0 mm Weight: 84.0 kg Volume: 1.02 mq Packaging length: 1250.0 mm Packaging depth: 750.0 mm Packaging height: 1950.0 mm Packaging weight: 112.0 kg Packaging volume: 1.83 mq