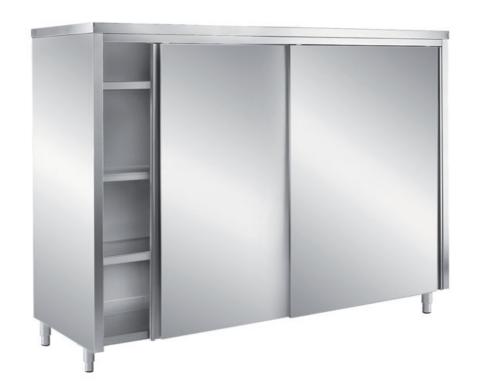

## Furnishing

Cabinet with sliding doors - mm 1200x500x1700 h - MPC/10

## **Dimension:**

Length: 1000.0 mm Depth: 500.0 mm

Metaltecnica © Page 1 of 2

Height: 1700.0 mm Weight: 73.0 kg Volume: 0.85 mq

Packaging length: 1050.0 mm Packaging depth: 750.0 mm Packaging height: 1950.0 mm Packaging weight: 99.0 kg Packaging volume: 1.54 mq