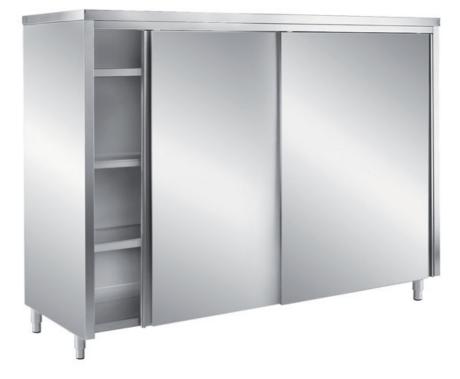

## Furnishing

Cabinet with sliding doors - mm 2000x700x1700 h - MPA/20

Dimension:

Length: 2000.0 mm Depth: 700.0 mm Height: 1700.0 mm Weight: 149.0 kg Volume: 2.38 mq Packaging length: 2050.0 mm Packaging depth: 750.0 mm Packaging height: 1950.0 mm Packaging weight: 185.0 kg Packaging volume: 3.0 mq