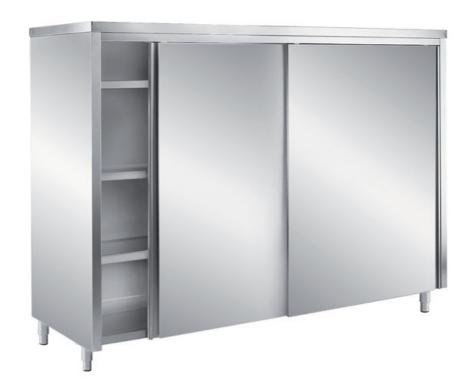

## Furnishing

Cabinet with sliding doors - mm 1400x700x1700 h - MPA/14

## **Dimension:**

Length: 1400.0 mm Depth: 700.0 mm

Metaltecnica © Page 1 of 2

Height: 1700.0 mm Weight: 112.0 kg Volume: 1.67 mq

Packaging length: 1450.0 mm Packaging depth: 750.0 mm Packaging height: 1950.0 mm Packaging weight: 142.0 kg Packaging volume: 2.12 mq