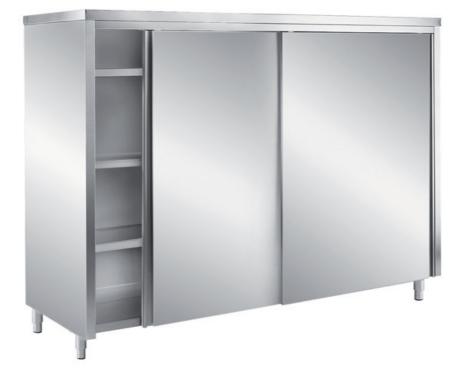

## Furnishing



Cabinet with sliding doors - mm 1000x700x1700 h - MPA/10

## Dimension:

Length: 1000.0 mm Depth: 700.0 mm Height: 1700.0 mm Weight: 87.0 kg Volume: 1.19 mq Packaging length: 1050.0 mm Packaging depth: 750.0 mm Packaging height: 1950.0 mm Packaging weight: 113.0 kg Packaging volume: 1.54 mq

## Options:

| Model:                                                   |
|----------------------------------------------------------|
| MPA/12 - Cabinet with sliding doors - mm 1200x700x1700 h |
| MPA/14 - Cabinet with sliding doors - mm 1400x700x1700 h |
| MPA/16 - Cabinet with sliding doors - mm 1600x700x1700 h |
| MPA/18 - Cabinet with sliding doors - mm 1800x700x1700 h |
| MPA/20 - Cabinet with sliding doors - mm 2000x700x1700 h |
| MPC/10 - Cabinet with sliding doors - mm 1200x500x1700 h |
| MP