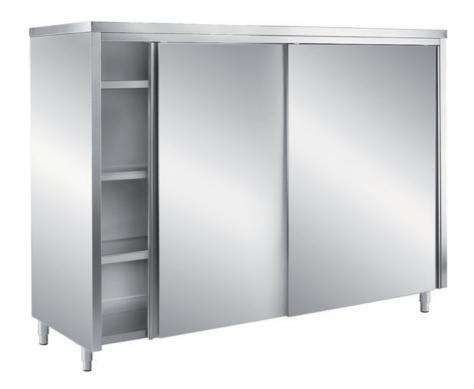

## Furnishing

Cabinet with sliding doors - mm 2000x700x2000 h - MP/20

## **Dimension:**

Length: 2000.0 mm Depth: 700.0 mm

Metaltecnica © Page 1 of 2

Height: 2000.0 mm Weight: 162.0 kg Volume: 2.8 mq

Packaging length: 2050.0 mm Packaging depth: 750.0 mm Packaging height: 2250.0 mm Packaging weight: 198.0 kg Packaging volume: 3.46 mq