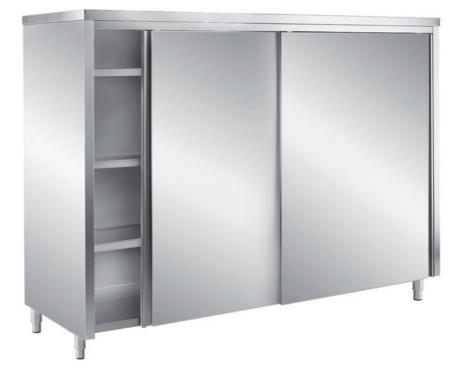

## Furnishing

Cabinet with sliding doors - mm 1400x700x2000 h - MP/14

## Dimension:

Length: 1400.0 mm Depth: 700.0 mm Height: 2000.0 mm Weight: 122.0 kg Volume: 1.96 mq Packaging length: 1450.0 mm Packaging depth: 750.0 mm Packaging height: 2250.0 mm Packaging weight: 152.0 kg Packaging volume: 2.45 mq