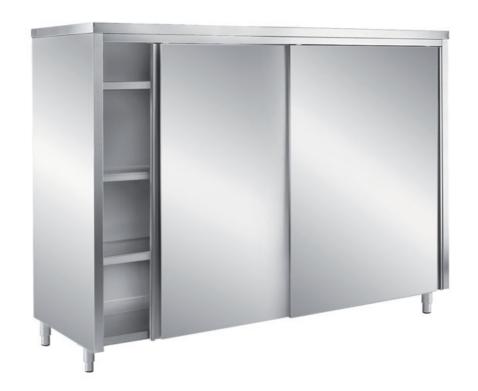

## Furnishing

Cabinet with sliding doors - mm 1200x700x2000 h - MP/12

## **Dimension:**

Length: 1200.0 mm Depth: 700.0 mm

Metaltecnica © Page 1 of 2

Height: 2000.0 mm Weight: 109.0 kg Volume: 1.68 mq

Packaging length: 1250.0 mm Packaging depth: 750.0 mm Packaging height: 2250.0 mm Packaging weight: 137.0 kg Packaging volume: 2.11 mq