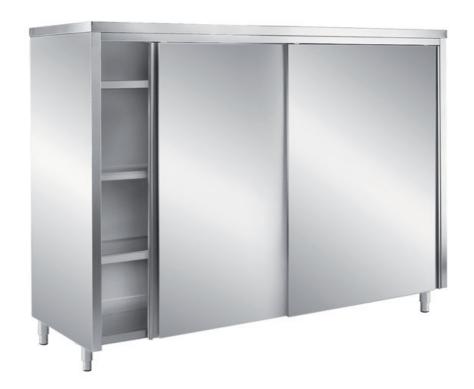

## Furnishing

Cabinet with sliding doors - mm 1000x700x2000 h - MP/10

## **Dimension:**

Length: 1000.0 mm Depth: 700.0 mm

Metaltecnica © Page 1 of 2

Height: 2000.0 mm Weight: 96.0 kg

Volume: 1.4 mq

Packaging length: 1050.0 mm Packaging depth: 750.0 mm Packaging height: 2250.0 mm Packaging weight: 122.0 kg Packaging volume: 1.77 mq