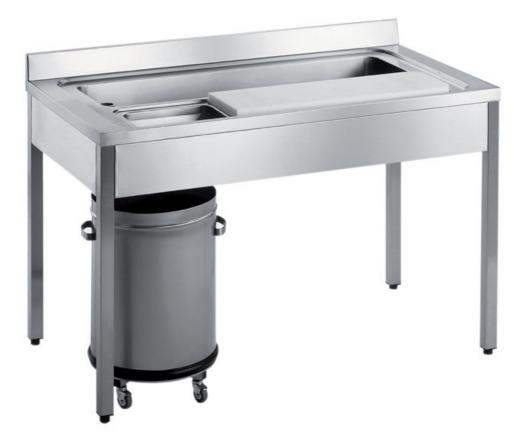

## Furnishing

Vegetable washing table with teflon top and wheeled - garbage bin and 2 bowls mm 1800x700x850 h - TLV2/18

**Dimension**:

Length: 1800.0 mm

Depth: 700.0 mm Height: 850.0 mm Weight: 62.0 kg Volume: 1.07 mq Packaging length: 1850.0 mm Packaging depth: 750.0 mm Packaging height: 1100.0 mm Packaging weight: 85.0 kg Packaging volume: 1.53 mg

## Model:

**TLV1/13** - Vegetable washing table with teflon top and wheeled - garbage bin with 1 bowl mm 1300x700x850 h

**TLV1/16** - Vegetable washing table with teflon top and wheeled - garbage bin with 1 bowl mm 1600x700x850 h

**TLV2/16** - Vegetable washing table with teflon top and wheeled - garbage bin and 2 bowls mm 1600x700x850 h