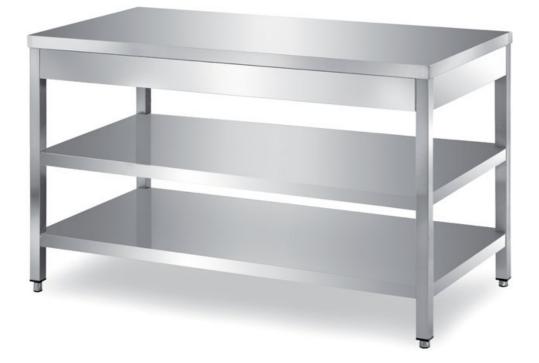

## Furnishing

Table on legs with two undershelves without s/s underpaneling - mm 2600x700x850 h - TXR2/26

Dimension:

Length: 2600.0 mm

Depth: 700.0 mm Height: 850.0 mm Weight: 74.0 kg Volume: 1.55 mq Packaging length: 2700.0 mm Packaging depth: 800.0 mm Packaging height: 1100.0 mm Packaging weight: 117.0 kg Packaging volume: 2.38 mq