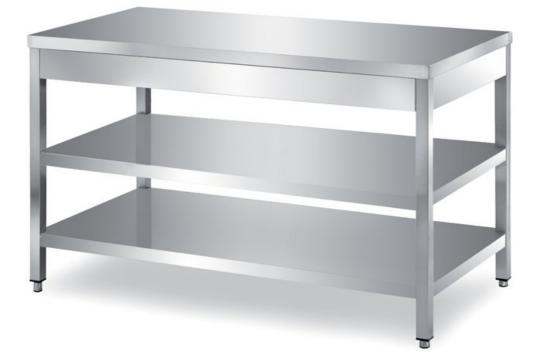

## Furnishing

Table on legs with two undershelves without s/s underpaneling - mm 1700x700x850 h - TXR2/17

**Dimension**:

Length: 1700.0 mm

Depth: 700.0 mm Height: 850.0 mm Weight: 50.0 kg Volume: 1.01 mq Packaging length: 1850.0 mm Packaging depth: 750.0 mm Packaging height: 1100.0 mm Packaging weight: 73.0 kg Packaging volume: 1.53 mg