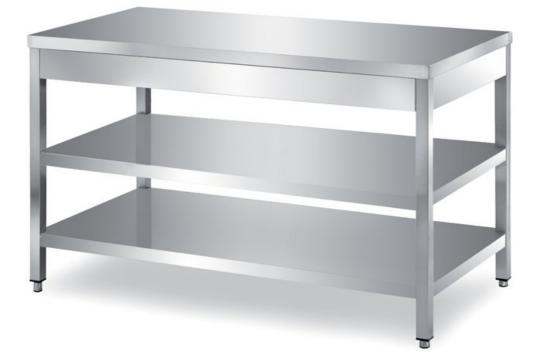

## Furnishing

Table on legs with two undershelves without s/s underpaneling - mm 1300x700x850 h - TXR2/13

**Dimension**:

Length: 1300.0 mm

Depth: 700.0 mm Height: 850.0 mm Weight: 40.0 kg Volume: 0.77 mq Packaging length: 1450.0 mm Packaging depth: 750.0 mm Packaging height: 1100.0 mm Packaging weight: 61.0 kg Packaging volume: 1.2 mq