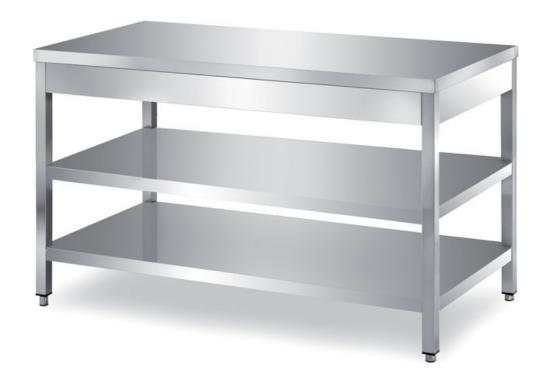

## Furnishing

Table on legs with two undershelves with s/s underpaneling - mm 3000x700x850 h - TCR2/30