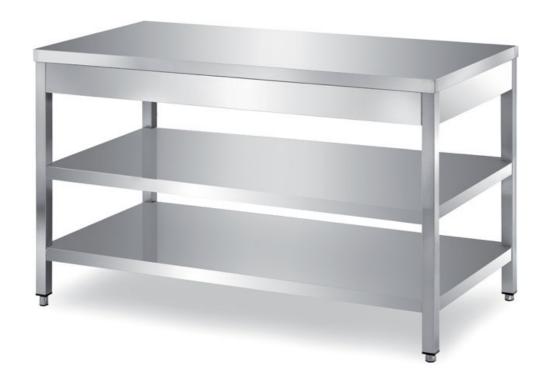

## Furnishing

Table on legs with two undershelves with s/s underpaneling - mm 2200x700x850 h - TCR2/22