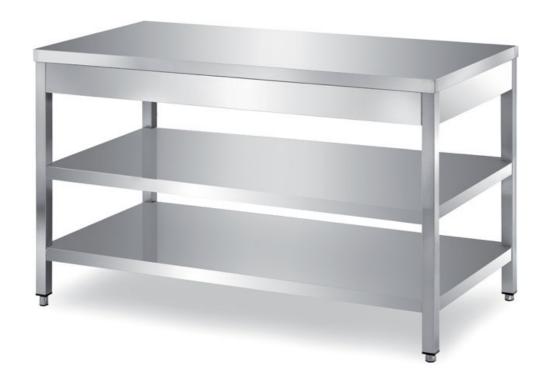

## Furnishing

Table on legs with two undershelves with s/s underpaneling - mm 2100x700x850 h - TCR2/21

## Dimension:

Length: 2100.0 mm

Metaltecnica © Page 1 of 3

Depth: 700.0 mm Height: 850.0 mm Weight: 80.0 kg Volume: 1.25 mq

Packaging length: 2200.0 mm Packaging depth: 800.0 mm Packaging height: 1100.0 mm Packaging weight: 116.0 kg Packaging volume: 1.94 mq