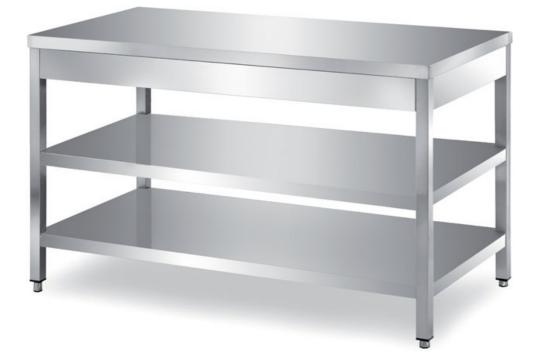

## Furnishing

Table on legs with two undershelves with s/s underpaneling - mm 1800x700x850 h - TCR2/18

**Dimension**:

Length: 1800.0 mm

Depth: 700.0 mm Height: 850.0 mm Weight: 70.0 kg Volume: 1.07 mq Packaging length: 1850.0 mm Packaging depth: 750.0 mm Packaging height: 1100.0 mm Packaging weight: 93.0 kg Packaging volume: 1.53 mg