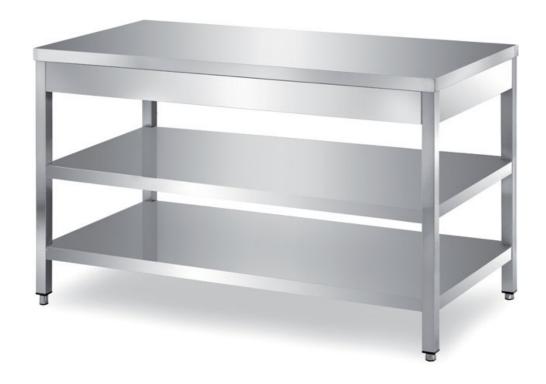

## Furnishing

Table on legs with two undershelves with s/s underpaneling - mm 1200x700x850 h - TCR2/12