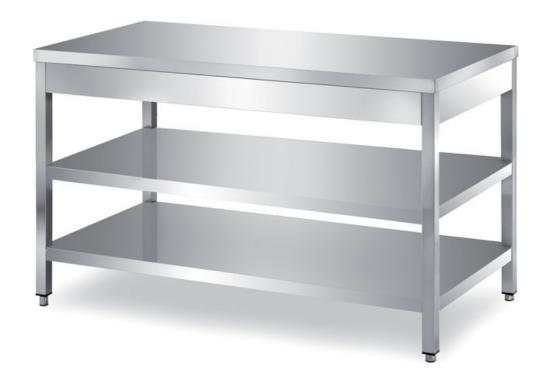

## Furnishing

Table on legs with two undershelves with s/s underpaneling - mm 1000x700x850 h - TCR2/10