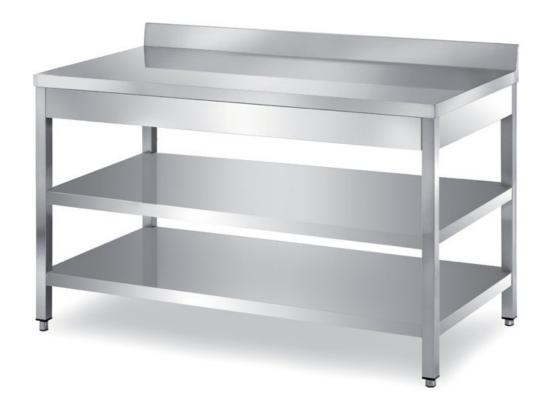

## Furnishing

Table on legs with two undershelves and backsplash without s/s underpaneling - mm 900x700x850 h - TXR2/9A