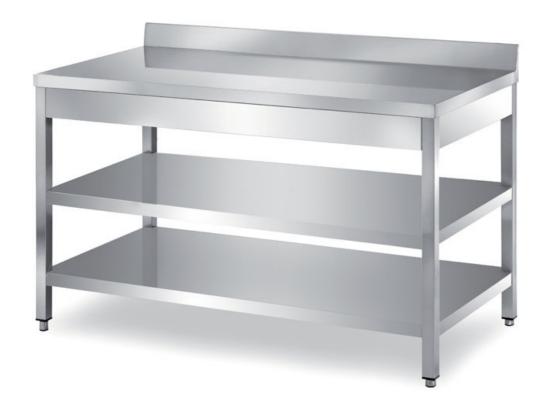

## Furnishing

Table on legs with two undershelves and backsplash without s/s underpaneling - mm 700x700x850 h - TXR2/7A