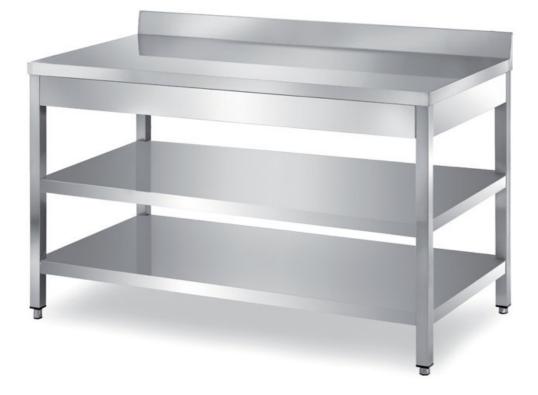

## Furnishing

Table on legs with two undershelves and backsplash without s/s underpaneling - mm 1300x700x850 h - TXR2/13A

**Dimension**:

Length: 1300.0 mm

Depth: 700.0 mm Height: 850.0 mm Weight: 42.0 kg Volume: 0.77 mq Packaging length: 1450.0 mm Packaging depth: 750.0 mm Packaging height: 1100.0 mm Packaging weight: 63.0 kg Packaging volume: 1.2 mq