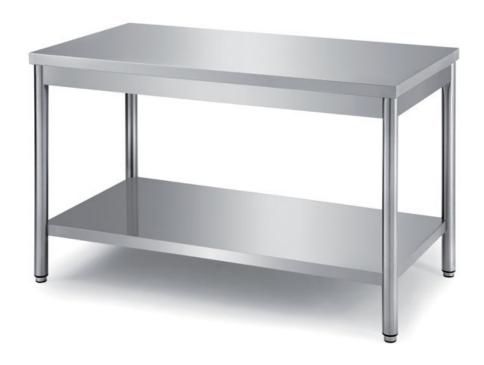

## Furnishing

Table on round legs with undershelf without s/s underpaneling - mm 900x700x850 h - TXRT/9