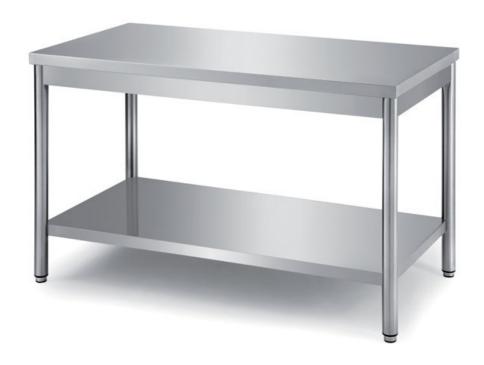

## Furnishing

Table on round legs with undershelf without s/s underpaneling - mm 2600x700x850 h - TXRT/26

## Dimension:

Length: 2600.0 mm

Metaltecnica © Page 1 of 3

Depth: 700.0 mm Height: 850.0 mm Weight: 58.0 kg Volume: 1.55 mg

Packaging length: 2700.0 mm Packaging depth: 800.0 mm Packaging height: 1100.0 mm Packaging weight: 101.0 kg Packaging volume: 2.38 mq