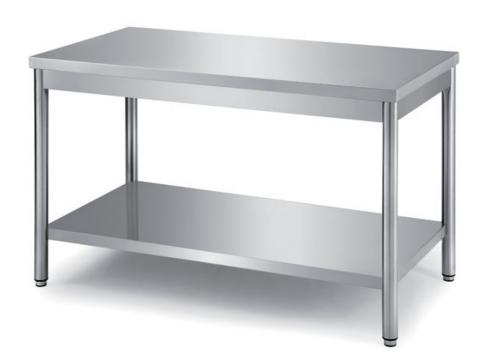

## Furnishing

Table on round legs with undershelf without s/s underpaneling - mm 2200x700x850 h - TXRT/22