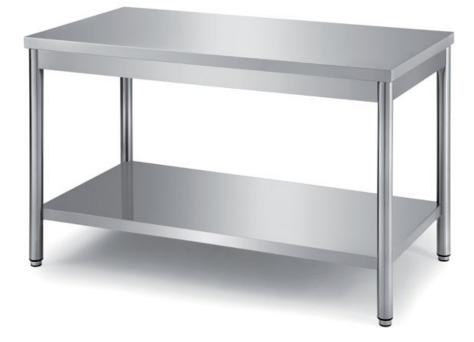

## Furnishing

Table with round legs with undershelf with s/s underpaneling - mm 3000x700x850 h - TCRT/30

Dimension:

Length: 3000.0 mm

Depth: 700.0 mm Height: 850.0 mm Weight: 90.0 kg Volume: 1.78 mq Packaging length: 3100.0 mm Packaging depth: 800.0 mm Packaging height: 1100.0 mm Packaging weight: 140.0 kg Packaging volume: 2.73 mg