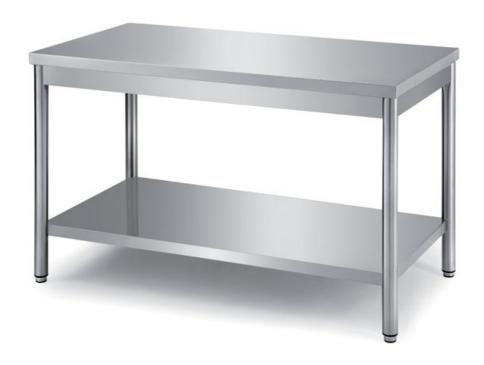

## Furnishing

Table with round legs with undershelf with s/s underpaneling - mm 2500x700x850 h - TCRT/25