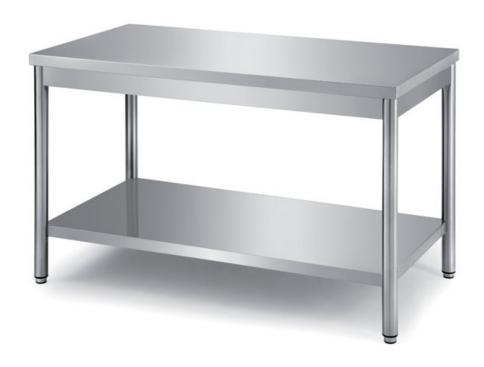

## Furnishing

Table with round legs with undershelf with s/s underpaneling - mm 2200x700x850 h - TCRT/22

## Dimension:

Length: 2200.0 mm

Metaltecnica © Page 1 of 3

Depth: 700.0 mm Height: 850.0 mm Weight: 68.0 kg Volume: 1.31 mg

Packaging length: 2300.0 mm Packaging depth: 800.0 mm Packaging height: 1100.0 mm Packaging weight: 106.0 kg Packaging volume: 2.02 mq