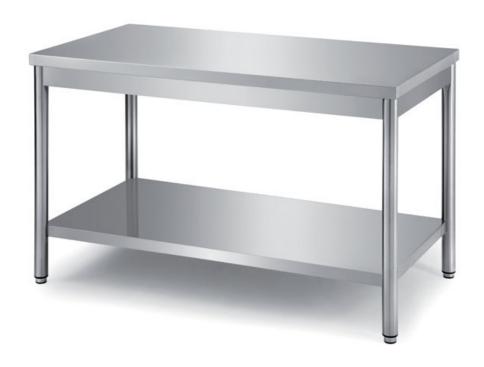

## Furnishing

Table with round legs with undershelf with s/s underpaneling - mm 1800x700x850 h - TCRT/18