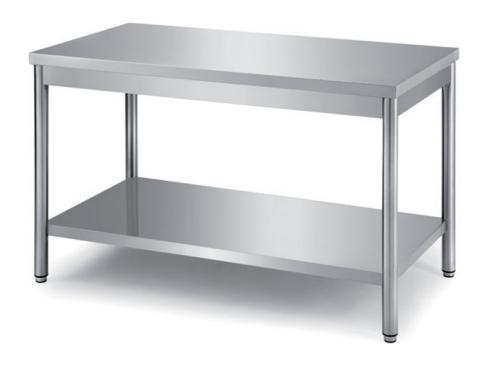

## Furnishing

Table with round legs with undershelf with s/s underpaneling - mm 1300x700x850 h - TCRT/13