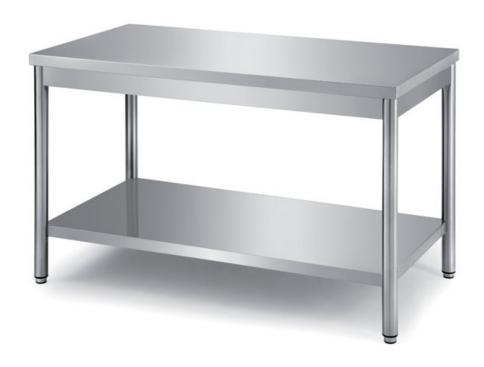

## Furnishing

Table with round legs with undershelf with s/s underpaneling - mm 1100x700x850 h - TCRT/11