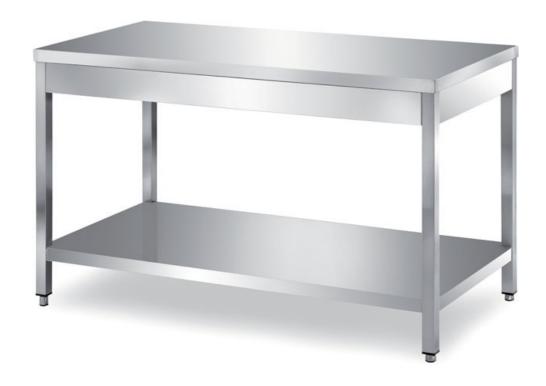

## Furnishing

Table on legs with undershelf without s/s underpaneling - mm 900x700x850 h - TXR1/9