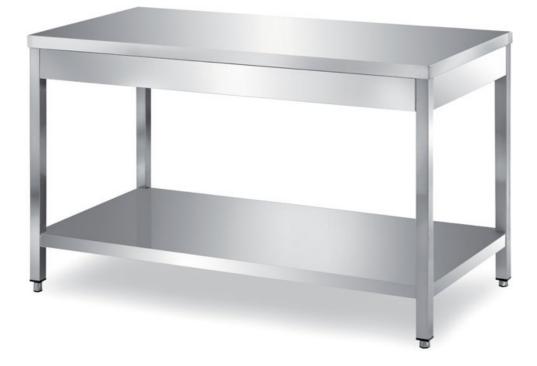

## Furnishing

Table on legs with undershelf without s/s underpaneling - mm 2700x700x850 h - TXR1/27

**Dimension**:

Length: 2700.0 mm

Depth: 700.0 mm Height: 850.0 mm Weight: 60.0 kg Volume: 1.61 mq Packaging length: 2800.0 mm Packaging depth: 800.0 mm Packaging height: 1100.0 mm Packaging weight: 104.0 kg Packaging volume: 2.46 mg