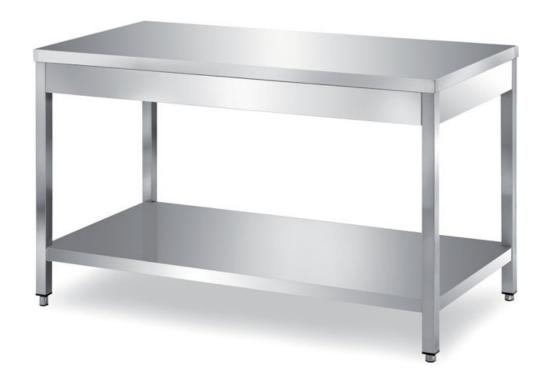

## Furnishing

Table on legs with undershelf without s/s underpaneling - mm 2000x700x850 h - TXR1/20