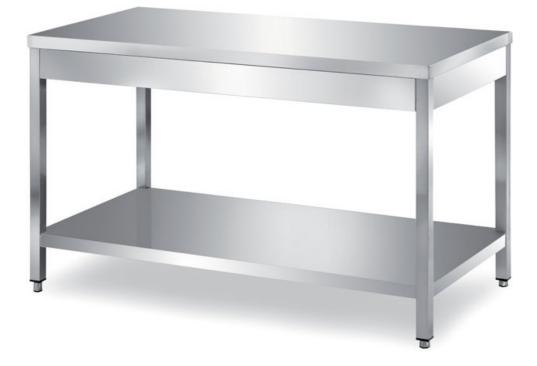

## Furnishing

Table on legs with undershelf without s/s underpaneling - mm 1100x700x850 h - TXR1/11

**Dimension**:

Length: 1100.0 mm

Depth: 700.0 mm Height: 850.0 mm Weight: 28.0 kg Volume: 0.65 mq Packaging length: 1250.0 mm Packaging depth: 750.0 mm Packaging height: 1100.0 mm Packaging weight: 48.0 kg Packaging volume: 1.03 mg