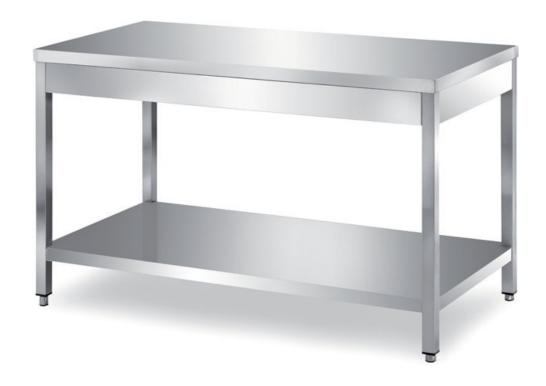

## Furnishing

Table on legs with undershelf with s/s underpaneling - mm 800x700x850 h - TCR1/8