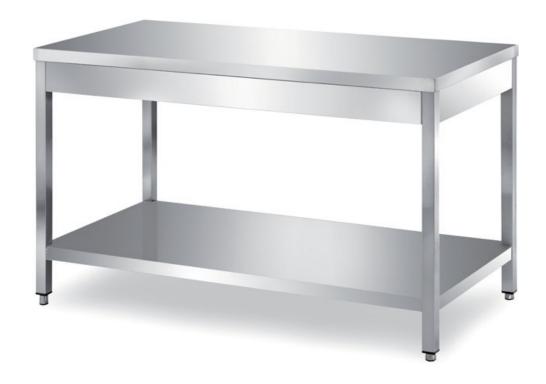

## Furnishing

Table on legs with undershelf with s/s underpaneling - mm 2100x700x850 h - TCR1/21

## Dimension:

Length: 2100.0 mm

Metaltecnica © Page 1 of 3

Depth: 700.0 mm Height: 850.0 mm Weight: 64.0 kg Volume: 1.25 mq

Packaging length: 2200.0 mm Packaging depth: 800.0 mm Packaging height: 1100.0 mm Packaging weight: 100.0 kg Packaging volume: 1.94 mq