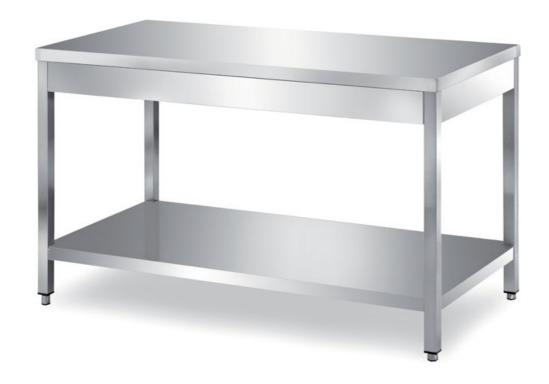

## Furnishing

Table on legs with undershelf with s/s underpaneling - mm 1900x700x850 h - TCR1/19