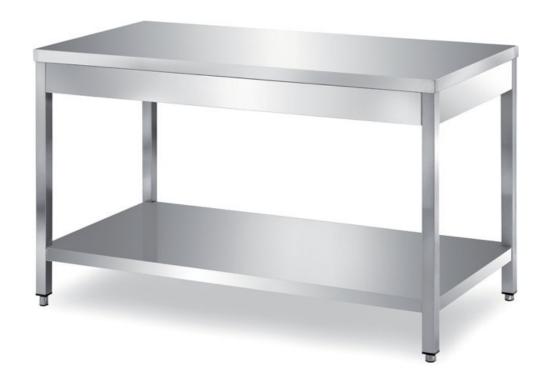

## Furnishing

Table on legs with undershelf with s/s underpaneling - mm 1800x700x850 h - TCR1/18