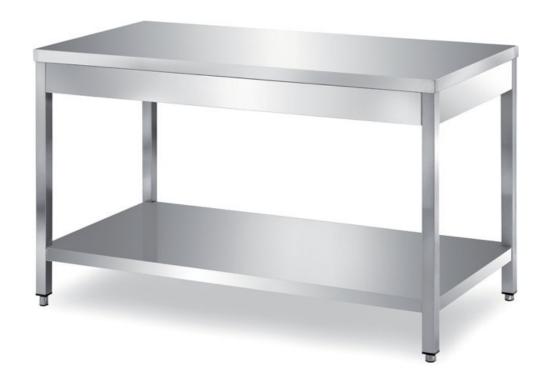

## Furnishing

Table on legs with undershelf with s/s underpaneling - mm 1500x700x850 h - TCR1/15