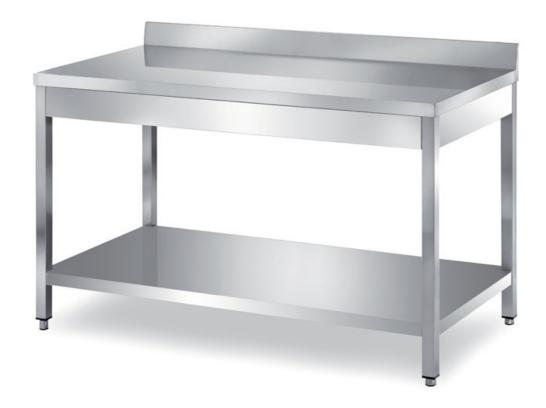

## Furnishing

Table on legs with undershelf and backsplash without s/s underpaneling - mm 3000x700x850 h - TXR1/30A