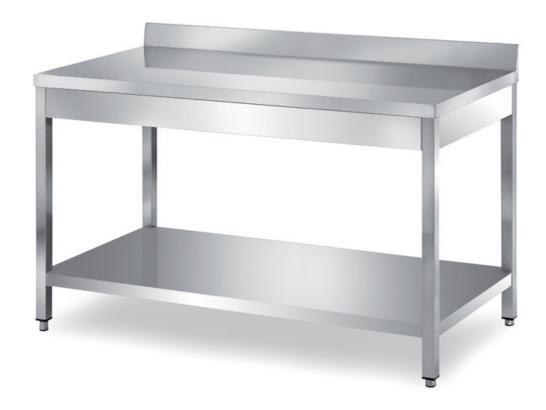

## Furnishing

Table on legs with undershelf and backsplash without s/s underpaneling - mm 2500x700x850 h - TXR1/25A