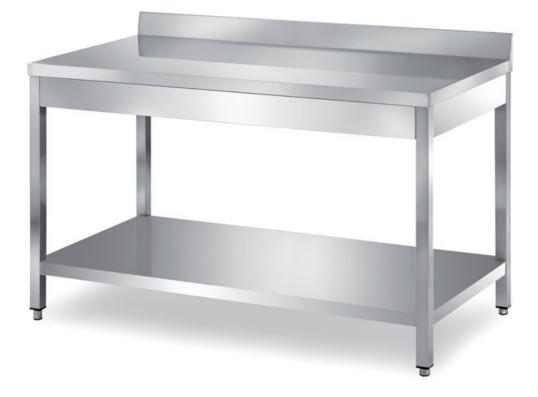

## Furnishing

Table on legs with undershelf and backsplash without s/s underpaneling - mm 2100x700x850 h - TXR1/21A

Dimension:

Length: 2100.0 mm

Depth: 700.0 mm Height: 850.0 mm Weight: 49.0 kg Volume: 1.25 mq Packaging length: 2200.0 mm Packaging depth: 800.0 mm Packaging height: 1100.0 mm Packaging weight: 85.0 kg Packaging volume: 1.94 mq