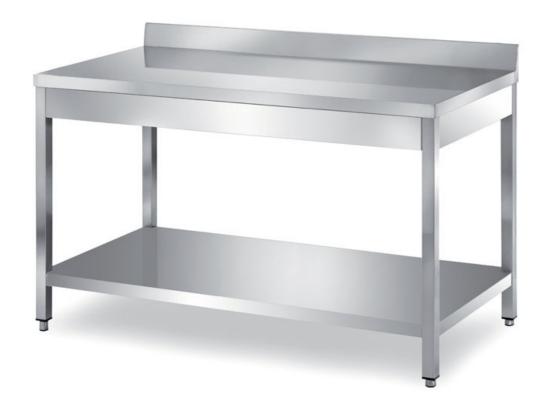

## Furnishing

Table on legs with undershelf and backsplash without s/s underpaneling - mm 1600x700x850 h - TXR1/16A

## Dimension:

Length: 1600.0 mm

Metaltecnica © Page 1 of 3

Depth: 700.0 mm Height: 850.0 mm Weight: 39.0 kg Volume: 0.95 mg

Packaging length: 1650.0 mm Packaging depth: 750.0 mm Packaging height: 1100.0 mm Packaging weight: 61.0 kg Packaging volume: 1.36 mq