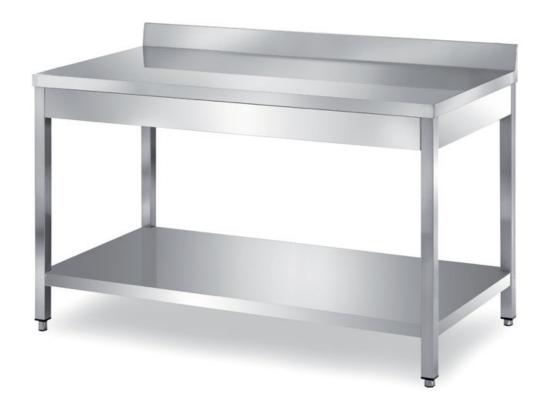

## Furnishing

Table on legs with undershelf and backsplash without s/s underpaneling - mm 1500x700x850 h - TXR1/15A

## Dimension:

Length: 1500.0 mm

Metaltecnica © Page 1 of 3

Depth: 700.0 mm Height: 850.0 mm Weight: 37.0 kg Volume: 0.89 mg

Packaging length: 1650.0 mm Packaging depth: 750.0 mm Packaging height: 1100.0 mm Packaging weight: 59.0 kg Packaging volume: 1.36 mq