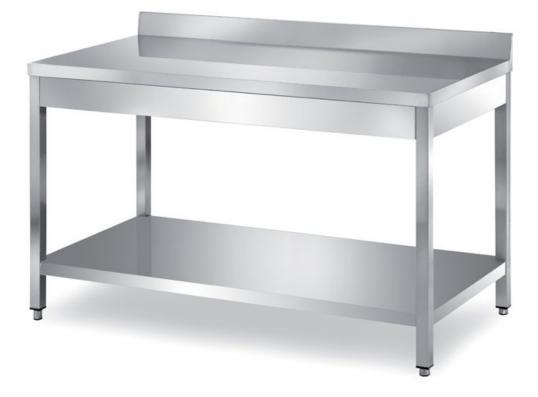

## Furnishing

Table on legs with undershelf and backsplash without s/s underpaneling - mm 1000x700x850 h - TXR1/10A

**Dimension**:

Length: 1000.0 mm

Depth: 700.0 mm Height: 850.0 mm Weight: 27.0 kg Volume: 0.59 mq Packaging length: 1050.0 mm Packaging depth: 750.0 mm Packaging height: 1100.0 mm Packaging weight: 45.0 kg Packaging volume: 0.87 mg