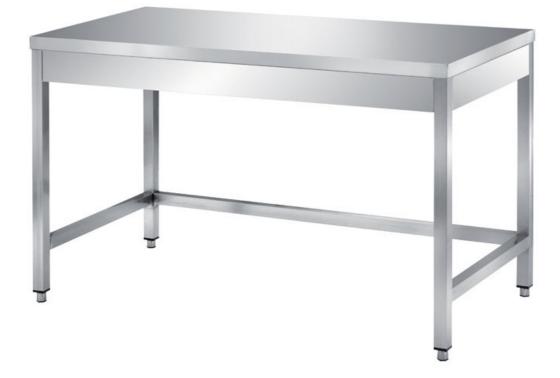

## Furnishing

Table on legs with frame on 3 sides with s/s underpaneling - mm 2400x700x850 h - TCC/24

Dimension:

Length: 2400.0 mm

Depth: 700.0 mm Height: 850.0 mm Weight: 59.0 kg Volume: 1.43 mq Packaging length: 2500.0 mm Packaging depth: 800.0 mm Packaging height: 1100.0 mm Packaging weight: 100.0 kg Packaging volume: 2.2 mg