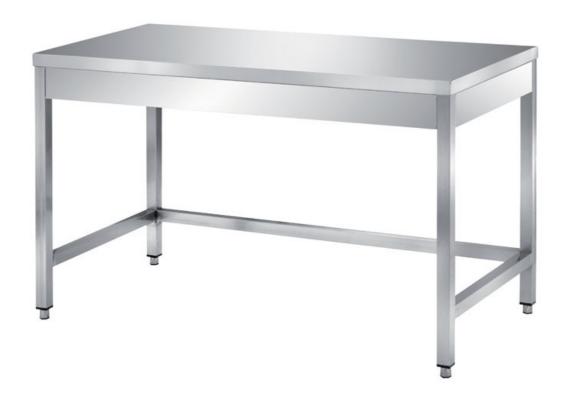

## Furnishing

Table on legs with frame on 3 sides with s/s underpaneling - mm 2200x700x850 h - TCC/22

## Dimension:

Length: 2200.0 mm

Metaltecnica © Page 1 of 3

Depth: 700.0 mm Height: 850.0 mm Weight: 55.0 kg Volume: 1.31 mg

Packaging length: 2300.0 mm Packaging depth: 800.0 mm Packaging height: 1100.0 mm Packaging weight: 93.0 kg Packaging volume: 2.02 mq