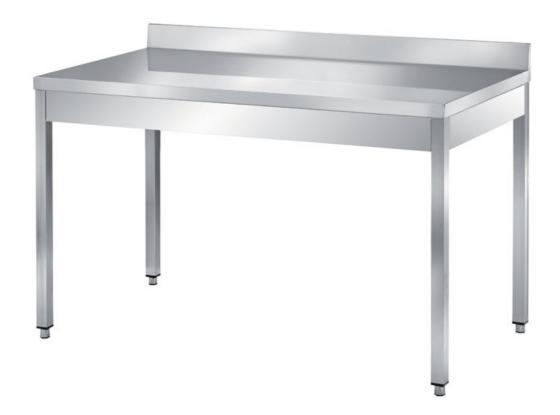

## Furnishing

Table on legs with backsplash without s/s underpaneling - mm 800x700x850 h - TSX/8A

## Dimension:

Length: 800.0 mm

Metaltecnica © Page 1 of 3

Depth: 700.0 mm Height: 850.0 mm Weight: 18.0 kg Volume: 0.48 mg

Packaging length: 1050.0 mm Packaging depth: 750.0 mm Packaging height: 1100.0 mm Packaging weight: 36.0 kg Packaging volume: 0.87 mq